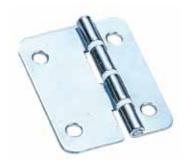

## **Folding Door Butt Hinge**

- \* Available with fixed pin: flush type
- \* Steel, zinc, bronze or black plated
- \* For folding door fittings

| Item No. | Feature           |  |
|----------|-------------------|--|
| 25900    | screw holes       |  |
| 25900A   | Ø8mm nylon dowels |  |