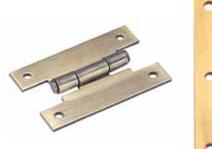

## **Back Flap Hinge**

- \* Material: steel
- \* Finish: zinc plated or brass plated

| • | L   | †   |
|---|-----|-----|
| 0 | 040 | 0 ≥ |
|   | oHo |     |
|   | O   | ⊢   |

| ltem No. | Dimension (LxWxT)   | Screw hole |
|----------|---------------------|------------|
| 21530    | 4-1/2"x2"x2.3mm     | #9         |
| 21531    | 3-1/2"x1-1/2"x1.8mm | #6         |
| 21532    | 2-7/8"x1"x1.8mm     | #5         |