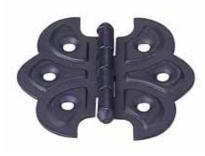

### **Ornamental Cabinet Hinge**

- \* Steel, brass, chrome, nickel, bronze or black plated
- \* Available with fixed pin: flush type
- \* Also available in solid brass

| Item No. | Size (LxW) |  |
|----------|------------|--|
| 20190    | 55x60mm    |  |
| 20193    | 36x49mm    |  |