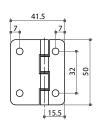

## **Folding Door Butt Hinge**

- \* Available with fixed pin: flush type
- \* Steel, zinc, bronze or black plated
- \* For folding door fittings

| Item No. | Feature           |  |
|----------|-------------------|--|
| 25900    | screw holes       |  |
| 25900A   | Ø8mm nylon dowels |  |