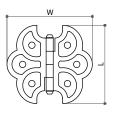

### **Ornamental Cabinet Hinge**

- \* Steel, brass, chrome, nickel, bronze or black plated
- \* Available with fixed pin: flush type
- \* Also available in solid brass

| Item No. | Size (LxW) |  |
|----------|------------|--|
| 20190    | 55x60mm    |  |
| 20193    | 36x49mm    |  |