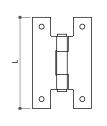

#### "H" Hinge

- \* Flush type, scalloped edge
- \* Finish: black, antique brass or antique copper

| Item No. | L                     |
|----------|-----------------------|
| 20522    | 2-1/2" (with 4 holes) |
| 20523    | 3" (with 6 holes)     |