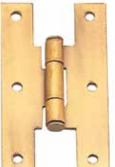

#### "H" Hinge

- \* Flush type, scalloped edge
- \* Finish: black, antique brass or antique copper

| Item No. | L                     |
|----------|-----------------------|
| 20522    | 2-1/2" (with 4 holes) |
| 20523    | 3" (with 6 holes)     |