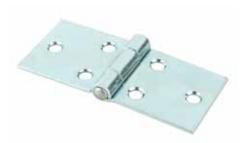

## **Back Flap Hinge**

- \* Material: steel
- \* Finish: zinc plated or brass plated

| • | L   | †   |
|---|-----|-----|
| 0 | 040 | 0 ≥ |
|   | oHo |     |
|   | O   | ⊢   |

| ltem No. | Dimension (LxWxT)   | Screw hole |
|----------|---------------------|------------|
| 21530    | 4-1/2"x2"x2.3mm     | #9         |
| 21531    | 3-1/2"x1-1/2"x1.8mm | #6         |
| 21532    | 2-7/8"x1"x1.8mm     | #5         |