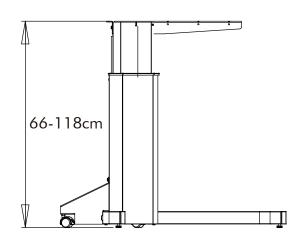

## TECHNICAL DATA

| Frame, materials and weights: | Steel, silver or black - Weight appox. 35 kg |  |
|-------------------------------|----------------------------------------------|--|
| B:                            | Max. 100 cm (heart shape = 117 cm)           |  |
| D:                            | Max. 100 cm                                  |  |
| H:                            | 66 – 118 cm                                  |  |
| V:                            | Max. 25 mm/sec.                              |  |
| F <sub>MAX</sub> :            | 70 kg                                        |  |
| Operation:                    | Rocker switches                              |  |
| Voltage:                      | 100-240V ~ 50/60Hz                           |  |
| Consumption:                  | 60 Watt                                      |  |