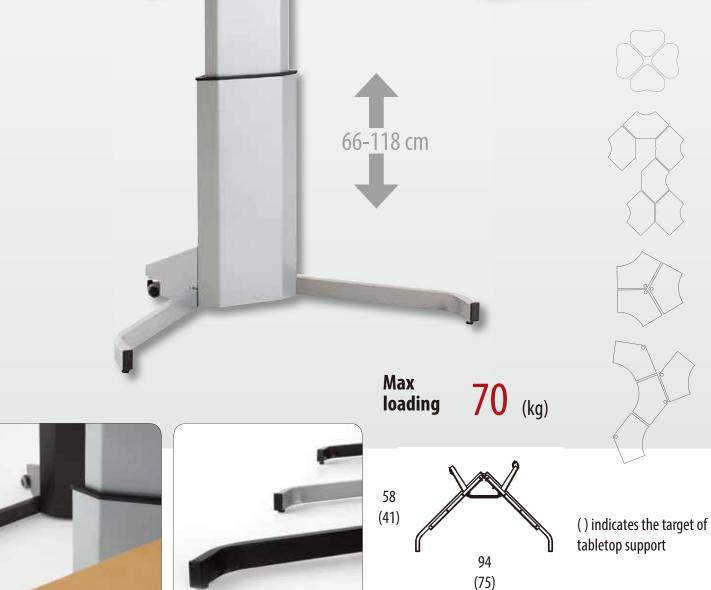

## TECHNICAL DATA

| Frame, materials and weights: | Steel, silver or black - Weight appox. 35 kg |  |
|-------------------------------|----------------------------------------------|--|
| B:                            | Max. 100 cm (heart shape = 117 cm)           |  |
| D:                            | Max. 100 cm                                  |  |
| H:                            | 66 – 118 cm                                  |  |
| V:                            | Max. 25 mm/sec.                              |  |
| F <sub>MAX</sub> :            | 70 kg                                        |  |
| Operation:                    | Rocker switches                              |  |
| Voltage:                      | 100-240V ~ 50/60Hz                           |  |
| Consumption:                  | 60 Watt                                      |  |

Above specifications may vary depending on local temperature, humidity and input voltage.

Two castors with brake

Structure with simplicity