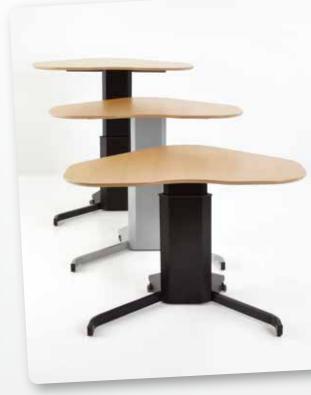

As experts in the field of single-column height adjustable desks, we must admit that we are quite proud of this series. 501-7 is a small computer desk with many uses. An excellent electric height adjustable desk at possibly the lowest price on the market is the ConSet reality. Built-in locking casters provide a mobile desk frame that can be used as a stand-alone unit or for group setups. The max load of 70 kg allows the frame to be used with a variety of top designs.

## TECHNICAL DATA

| Frame, materials and weights: | Steel, silver or black - Weight appox. 35 kg |  |
|-------------------------------|----------------------------------------------|--|
| B:                            | Max. 100 cm (heart shape = 117 cm)           |  |
| D:                            | Max. 100 cm                                  |  |
| H:                            | 66 – 118 cm                                  |  |
| V:                            | Max. 25 mm/sec.                              |  |
| F <sub>MAX</sub> :            | 70 kg                                        |  |
| Operation:                    | Rocker switches                              |  |
| Voltage:                      | 100-240V ~ 50/60Hz                           |  |
| Consumption:                  | 60 Watt                                      |  |