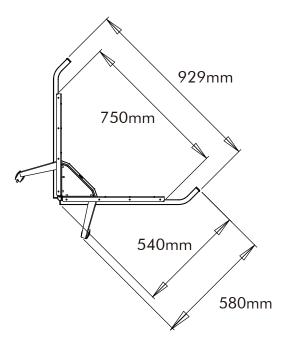

## TECHNICAL DATA

| Frame, materials and weights: | Steel, silver or black - Weight appox. 35 kg |  |
|-------------------------------|----------------------------------------------|--|
| B:                            | Max. 100 cm (heart shape = 117 cm)           |  |
| D:                            | Max. 100 cm                                  |  |
| H:                            | 66 – 118 cm                                  |  |
| V:                            | Max. 25 mm/sec.                              |  |
| F <sub>MAX</sub> :            | 70 kg                                        |  |
| Operation:                    | Rocker switches                              |  |
| Voltage:                      | 100-240V ~ 50/60Hz                           |  |
| Consumption:                  | 60 Watt                                      |  |