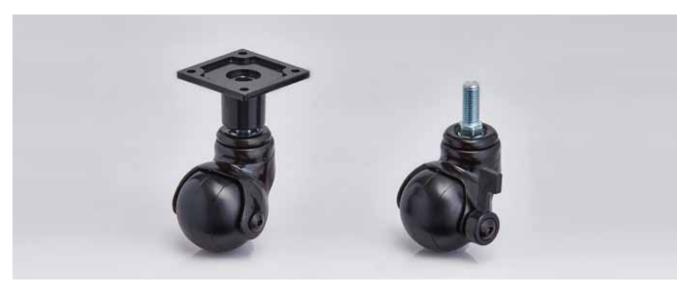

## Aluminium Ball Wheel ABL50BKB / ABL50NAB

- Ø50x48mm ball wheel, with black PU tread
- Loading capacity: 40 kg/pc

ZPT-ABL50BKB-61BK (non-brake)

ABL50BKB-62BKB-T15 (with brake)

ABL50NAB-61SC-T15 (non-brake)

ZPT-ABL50NAB-62SCT (with brake)