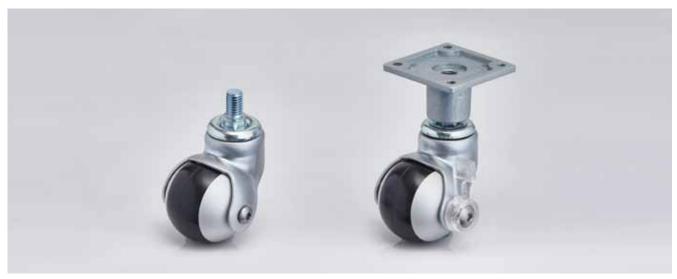

## • With M10x15mm (T15) threaded bolt stem

ABL50-62-T15 (with brake)

| Model              | Finish (wheel / yoke)      | Brake      |
|--------------------|----------------------------|------------|
| ABL50BKB-61BK-T15  | black / black              | non-brake  |
| ABL50BKB-62BKB-T15 | black / black              | with brake |
| ABL50NAB-61SC-T15  | matt silver / satin chrome | non-brake  |
| ABL50NAB-62SCT-T15 | matt silver / satin chrome | with brake |

ZPT-ABL50-61-PT1 (non-brake)

ZPT-ABL50-62-PT1 (with brake)

| Model              | Finish (wheel / yoke)      | Brake      |
|--------------------|----------------------------|------------|
| ZPT-ABL50BKB-61BK  | black / black              | non-brake  |
| ZPT-ABL50BKB-62BKB | black / black              | with brake |
| ZPT-ABL50NAB-61SC  | matt silver / satin chrome | non-brake  |
| ZPT-ABL50NAB-62SCT | matt silver / satin chrome | with brake |