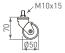

## • With M10x15mm (T15) threaded bolt stem

ABL50-62-T15 (with brake)

| Model              | Finish (wheel / yoke)      | Brake      |
|--------------------|----------------------------|------------|
| ABL50BKB-61BK-T15  | black / black              | non-brake  |
| ABL50BKB-62BKB-T15 | black / black              | with brake |
| ABL50NAB-61SC-T15  | matt silver / satin chrome | non-brake  |
| ABL50NAB-62SCT-T15 | matt silver / satin chrome | with brake |