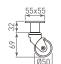

## Aluminium Ball Wheel ABL50BKB / ABL50NAB

- Ø50x48mm ball wheel, with black PU tread
- Loading capacity: 40 kg/pc

ZPT-ABL50BKB-61BK (non-brake)

ABL50BKB-62BKB-T15 (with brake)

ABL50NAB-61SC-T15 (non-brake)

## • With M10x15mm (T15) threaded bolt stem

ABL50-62-T15 (with brake)

| Model              | Finish (wheel / yoke)      | Brake      |
|--------------------|----------------------------|------------|
| ABL50BKB-61BK-T15  | black / black              | non-brake  |
| ABL50BKB-62BKB-T15 | black / black              | with brake |
| ABL50NAB-61SC-T15  | matt silver / satin chrome | non-brake  |
| ABL50NAB-62SCT-T15 | matt silver / satin chrome | with brake |