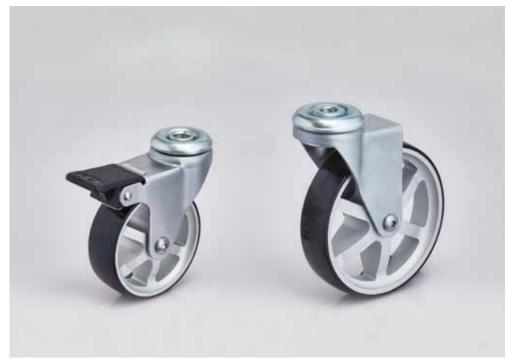

# Aluminium Single Wheel ACX75NAB & ACX100NAB

• Finish: matt silver (NA), with black PU tread

## Aluminium Single Wheel Castor ACX75NAB & ACX100NAB

- Metal wheel supporter in satin chrome (SC)
- Top plate fixing (PT2, 60x60mm)

ACX75NAB-20SCB-PT2

ACX100NAB-1SC-PT2 (non-brake)

075mm wheel loading 50 kg/nc

• Ø100mm wheel, loading 60 kg/pc

ACX75NAB-1SC-PT2

ACX75NAB-20SCB-PT2

ACX100NAB-1SC-PT2 (non-brake)

ACX100NAB-20SCB-PT2 (with brake)