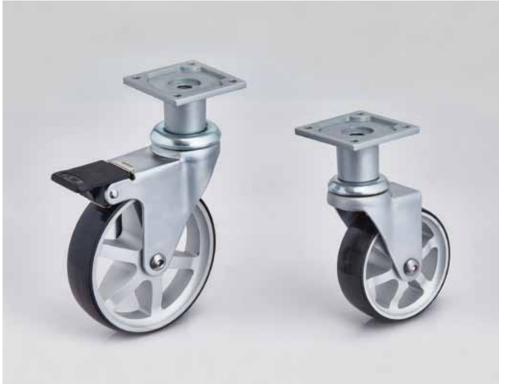

# Aluminium Single Wheel ACX75NAB & ACX100NAB

• Finish: matt silver (NA), with black PU tread

## Aluminium Single Wheel Castor ACX75NAB & ACX100NAB

- Metal wheel supporter in satin chrome (SC)
- Top plate fixing (PT2, 60x60mm)

ACX75NAB-20SCB-PT2

ACX100NAB-1SC-PT2 (non-brake)

075mm wheel loading 50 kg/nc

• Ø100mm wheel, loading 60 kg/pc

ACX75NAB-1SC-PT2

ACX75NAB-20SCB-PT2

ACX100NAB-1SC-PT2 (non-brake)

ACX100NAB-20SCB-PT2 (with brake)