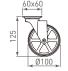

## Aluminium Single Wheel Castor ACX75NAB & ACX100NAB

- Metal wheel supporter in satin chrome (SC)
- Top plate fixing (PT2, 60x60mm)

ACX75NAB-20SCB-PT2

ACX100NAB-1SC-PT2 (non-brake)

075mm wheel loading 50 kg/nc

• Ø100mm wheel, loading 60 kg/pc

ACX75NAB-1SC-PT2

ACX75NAB-20SCB-PT2

ACX100NAB-1SC-PT2 (non-brake)

ACX100NAB-20SCB-PT2 (with brake)