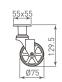

## Aluminium Single Wheel Castor ACX75NAB & ACX100NAB

- Metal wheel supporter in satin chrome (SC)
- Top plate fixing (PT2, 60x60mm)

ACX75NAB-20SCB-PT2

ACX100NAB-1SC-PT2 (non-brake)

075mm wheel loading 50 kg/nc

• Ø100mm wheel, loading 60 kg/pc

ACX75NAB-1SC-PT2

ACX75NAB-20SCB-PT2

ACX100NAB-1SC-PT2 (non-brake)

ACX100NAB-20SCB-PT2 (with brake)