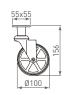

## • With ZPT52 top plate

ZPT-ACX100NAB-20SCB (with brake)

ZPT-ACX75NAB-1SC (non-brake)

ZPT-ACX75NAB-1SC (non-brake)

ZPT-ACX75NAB-20SCB (with brake)

ZPT-ACX100NAB-1SC (non-brake)

ZPT-ACX100NAB-20SCB (with brake)