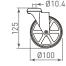

## Aluminium Single Wheel Castor ACX75NAB & ACX100NAB

- Metal wheel supporter in satin chrome (SC)
- Top plate fixing (PT2, 60x60mm)

ACX75NAB-20SCB-PT2

ACX100NAB-1SC-PT2 (non-brake)

075mm wheel loading 50 kg/nc

• Ø100mm wheel, loading 60 kg/pc

ACX75NAB-1SC-PT2

ACX75NAB-20SCB-PT2

ACX100NAB-1SC-PT2 (non-brake)

ACX100NAB-20SCB-PT2 (with brake)