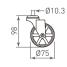

### • With H10 (Ø10mm) bolt hole stem

ACX75NAB-20SCB-H10 (with brake)

ACX100NAB-1SC-H10 (non-brake)

(non-brake)

ACX75NAB-20SCB-H10 (with brake)

ACX100NAB-1SC-H10 ACX100NAB-20SCB-H10 (with brake)