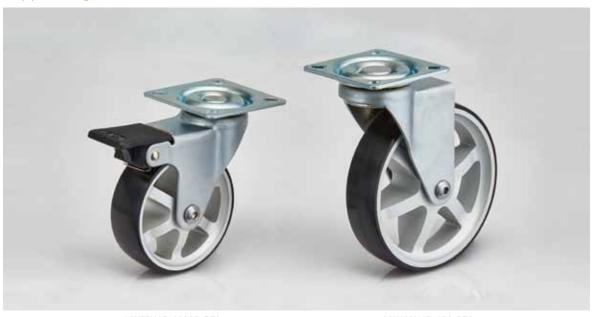

## Aluminium Single Wheel Castor ACX75NAB & ACX100NAB

- Metal wheel supporter in satin chrome (SC)
- Top plate fixing (PT2, 60x60mm)

ACX75NAB-20SCB-PT2

ACX100NAB-1SC-PT2 (non-brake)

075mm wheel loading 50 kg/nc

• Ø100mm wheel, loading 60 kg/pc

ACX75NAB-1SC-PT2

ACX75NAB-20SCB-PT2

ACX100NAB-1SC-PT2 (non-brake)

ACX100NAB-20SCB-PT2 (with brake)