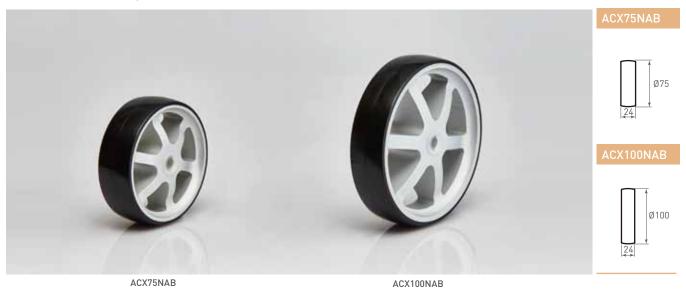

# Aluminium Single Wheel ACX75NAB & ACX100NAB

• Finish: matt silver (NA), with black PU tread

### **ACX75NAB & ACX100NAB**