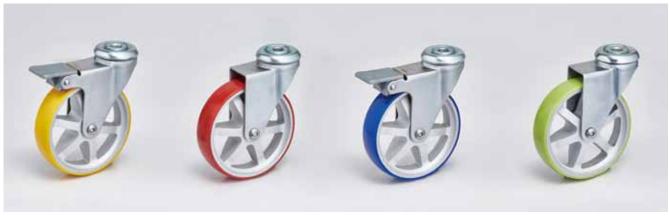

### • With H10 (Ø10mm) bolt hole stem

ACX100NAE-20SCSY-H10 (with brake)

ACX100NAR-1SC-H10 (non-brake)

ACX100NAU-20SCSY-H10 (with brake)

ACX100NAG-1SC-H10 (non-brake)

#### · With H10 (Ø10mm) bolt hole stem

ACX100-1-H10 (non-brake)

ACX100-20-H10 (with brake)

| Model no.           | Tread color | Brake      |
|---------------------|-------------|------------|
| ACX100NAR-1SC-H10   | red         | non-brake  |
| ACX100NAR-1SCSY-H10 | red         | with brake |
| ACX100NAU-1SC-H10   | blue        | non-brake  |
| ACX100NAU-1SCSY-H10 | blue        | with brake |
| ACX100NAE-1SC-H10   | yellow      | non-brake  |
| ACX100NAE-1SCSY-H10 | yellow      | with brake |
| ACX100NAG-1SC-H10   | green       | non-brake  |
| ACX100NAG-1SCSY-H10 | green       | with brake |