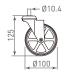

# Aluminium Single Wheel ACX100NAR, NAU, NAE & NAG

• Ø100x24mm matt silver (NA) wheel, with color durable PU tread