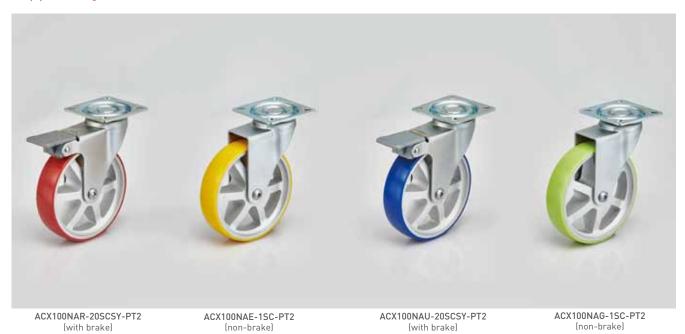

# Aluminium Single Wheel Castor ACX100NAR, NAU, NAE & NAG

- Metal wheel supporter in satin chrome (SC)
- Loading capacity: 60 kg / pc
- Top plate fixing (PT2, 60x60mm)

Model Tread color Brake ACX100NAR-1SC-PT2 non-brake red ACX100NAR-1SCSY-PT2 red with brake ACX100NAU-1SC-PT2 non-brake blue ACX100NAU-1SCSY-PT2 with brake blue ACX100NAE-1SC-PT2 yellow non-brake ACX100NAE-1SCSY-PT2 with brake ACX100-20-PT2 (with brake) yellow ACX100-1-PT2 ACX100NAG-1SC-PT2 non-brake green ACX100NAG-1SCSY-PT2 with brake green