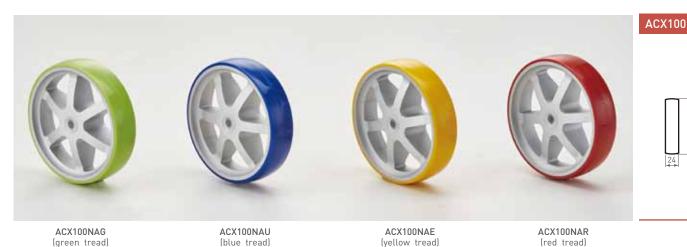

# Aluminium Single Wheel ACX100NAR, NAU, NAE & NAG

• Ø100x24mm matt silver (NA) wheel, with color durable PU tread

# Aluminium Single Wheel Castor ACX100NAR, NAU, NAE & NAG

- Metal wheel supporter in satin chrome (SC)
- Loading capacity: 60 kg / pc
- Top plate fixing (PT2, 60x60mm)

Model Tread color Brake ACX100NAR-1SC-PT2 non-brake red ACX100NAR-1SCSY-PT2 red with brake ACX100NAU-1SC-PT2 non-brake blue ACX100NAU-1SCSY-PT2 with brake blue ACX100NAE-1SC-PT2 yellow non-brake ACX100NAE-1SCSY-PT2 with brake ACX100-20-PT2 (with brake) yellow ACX100-1-PT2 ACX100NAG-1SC-PT2 non-brake green ACX100NAG-1SCSY-PT2 with brake green