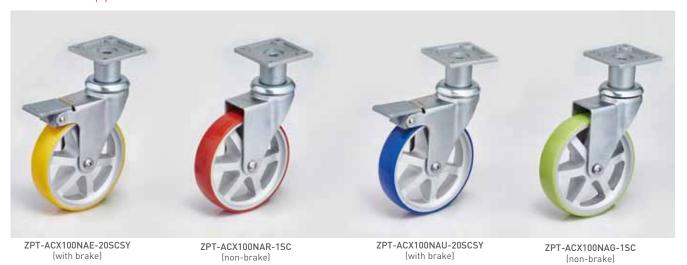

# Aluminium Single Wheel Castor ACX100NAR, NAU, NAE & NAG

- Metal wheel supporter in satin chrome (SC)
- Loading capacity: 60 kg / pc
- Top plate fixing (PT2, 60x60mm)

Model Tread color Brake ACX100NAR-1SC-PT2 non-brake red ACX100NAR-1SCSY-PT2 red with brake ACX100NAU-1SC-PT2 non-brake blue ACX100NAU-1SCSY-PT2 with brake blue ACX100NAE-1SC-PT2 yellow non-brake ACX100NAE-1SCSY-PT2 with brake ACX100-20-PT2 (with brake) yellow ACX100-1-PT2 ACX100NAG-1SC-PT2 non-brake green ACX100NAG-1SCSY-PT2 with brake green