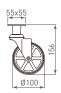

# Aluminium Single Wheel Castor ACX100NAR, NAU, NAE & NAG

- Metal wheel supporter in satin chrome (SC)
- Loading capacity: 60 kg / pc
- Top plate fixing (PT2, 60x60mm)

Model Tread color Brake ACX100NAR-1SC-PT2 non-brake red ACX100NAR-1SCSY-PT2 red with brake ACX100NAU-1SC-PT2 non-brake blue ACX100NAU-1SCSY-PT2 with brake blue ACX100NAE-1SC-PT2 yellow non-brake ACX100NAE-1SCSY-PT2 with brake ACX100-20-PT2 (with brake) yellow ACX100-1-PT2 ACX100NAG-1SC-PT2 non-brake green ACX100NAG-1SCSY-PT2 with brake green