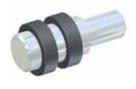

## 58500 Soft-Touch Shelf Support

\* Material: steel

Item No. 58205

- \* For Ø3mm or Ø5mm drillhole
- \* With soft plastic rings to hold glass or wooden shelf
- \* Finish: nickel plated

|--|

| Item No. | Drillhole |
|----------|-----------|
| 58500-3  | Ø3mm      |
| 58500-5  | Ø5mm      |