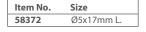

## 58372 Glass Shelf Support

- \* Material: steel
- \* For Ø5mm drillhole
- \* With a clear PVC tube
- \* Finish: nickel plated