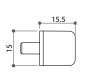

# 58205 Flat Spoon Shelf Support

- \* Steel pin in zinc plating
- \* Plastic housing in white, brown or transparent
- \* For Ø5mm drillhole