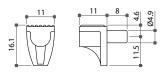

#### 58453 Soft-Stay Shelf Support

- \* Steel pin in nickel plating
- \* Plastic housing in black, white or transparent
- \* For Ø5mm drillhole
- \* Soft thermo plastic rubber (TPR) to prevent slipping of glass and wooden shelf

| Item No. | Drillhole |  |
|----------|-----------|--|
| 58453    | Ø5mm      |  |