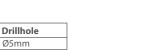

## 58500 Soft-Touch Shelf Support

\* Material: steel

Item No. 58205

- \* For Ø3mm or Ø5mm drillhole
- \* With soft plastic rings to hold glass or wooden shelf
- \* Finish: nickel plated

|--|

| Item No. | Drillhole |
|----------|-----------|
| 58500-3  | Ø3mm      |
| 58500-5  | Ø5mm      |