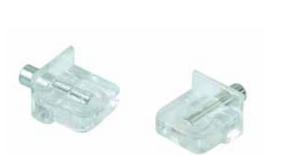

# 58205 Flat Spoon Shelf Support

- \* Steel pin in zinc plating
- \* Plastic housing in white, brown or transparent
- \* For Ø5mm drillhole