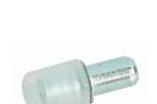

## 58372 Glass Shelf Support

- \* Material: steel
- \* For Ø5mm drillhole
- \* With a clear PVC tube
- \* Finish: nickel plated