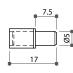

## 58372 Glass Shelf Support

- \* Material: steel
- \* For Ø5mm drillhole
- \* With a clear PVC tube
- \* Finish: nickel plated