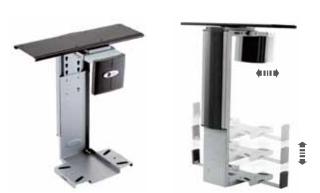

## 89311 Deluxe CPU Holder

- \* Steel construction in silver gray coating
- \* 400mm (16") track length for forward/backward sliding
- \* 360° rotation for under-table space arrangement
- \* Rotation wide range of adjustment to fit various sizes of CPU: Height adjustedment from 300 ~ 525mm (11.8" ~ 20") Width adjustedment form 135 ~ 245mm (5.3" ~ 9.6")
- \* Loading capacity: 25 kgs (55 lbs)
- \* Anti-theft kit available upon request