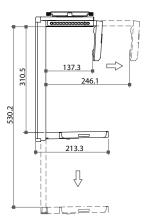

## 89311 Deluxe CPU Holder

- \* Steel construction in silver gray coating
- \* 400mm (16") track length for forward/backward sliding
- \* 360° rotation for under-table space arrangement
- \* Rotation wide range of adjustment to fit various sizes of CPU: Height adjustedment from 300 ~ 525mm (11.8" ~ 20") Width adjustedment form 135 ~ 245mm (5.3" ~ 9.6")
- \* Loading capacity: 25 kgs (55 lbs)
- \* Anti-theft kit available upon request