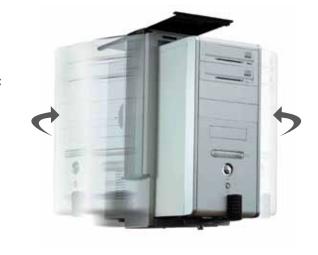

## 89310 Compact CPU Holder

- \* To be mounted under desk top
- \* To hold CPU vertically, with height adjustment from 200  $\sim$  358mm and width from 50  $\sim$  100mm
- \* With one handle lever to slide the holder forward/backward, and turn CPU to an ideal position
- \* Metal, black or silver gray coated