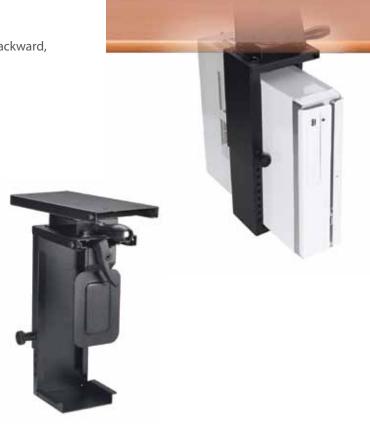

## 89310 Compact CPU Holder

- \* To be mounted under desk top
- \* To hold CPU vertically, with height adjustment from 200  $\sim$  358mm and width from 50  $\sim$  100mm
- \* With one handle lever to slide the holder forward/backward, and turn CPU to an ideal position
- \* Metal, black or silver gray coated