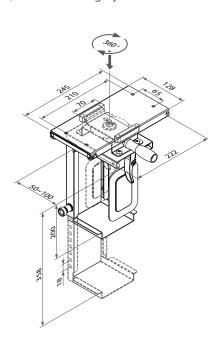

## 89310 Compact CPU Holder

- \* To be mounted under desk top
- \* To hold CPU vertically, with height adjustment from 200  $\sim$  358mm and width from 50  $\sim$  100mm
- \* With one handle lever to slide the holder forward/backward, and turn CPU to an ideal position
- \* Metal, black or silver gray coated