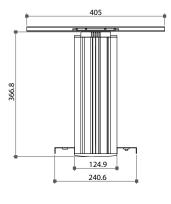

## 89311 Deluxe CPU Holder

- \* Steel construction in silver gray coating
- \* 400mm (16") track length for forward/backward sliding
- \* 360° rotation for under-table space arrangement
- \* Rotation wide range of adjustment to fit various sizes of CPU: Height adjustedment from 300 ~ 525mm (11.8" ~ 20") Width adjustedment form 135 ~ 245mm (5.3" ~ 9.6")
- \* Loading capacity: 25 kgs (55 lbs)
- \* Anti-theft kit available upon request