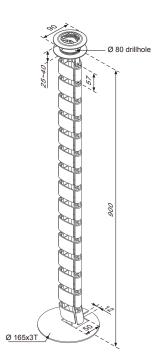

## 89923 Vertical Cable Duct, grommet mount type

- To conduct cables to the ground
- Grommet mount type with a drillhole of Ø80mm
- Color: black, white, gray or translucent