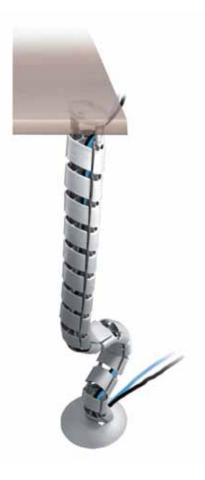

## 89920 Vertical Cable Duct, screw mount type

- To conduct cables to the ground
- Screw fixing underneath desktop
- Regular length 890mm, can be adjusted by removing or adding duct segments
- Color: black, white, gray or translucent

## 89921 Vertical Cable Duct , clamp mount type

- To conduct cables to the ground
- Clamp on desk top, max. 40mm thick
- Regular length 890mm, can be adjusted by removing or adding duct segments
- Color: black, white, gray or translucent

## 89923 Vertical Cable Duct, grommet mount type

- To conduct cables to the ground
- Grommet mount type with a drillhole of Ø80mm
- Color: black, white, gray or translucent