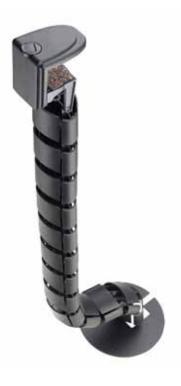

## 89923 Vertical Cable Duct, grommet mount type

- To conduct cables to the ground
- Grommet mount type with a drillhole of Ø80mm
- Color: black, white, gray or translucent