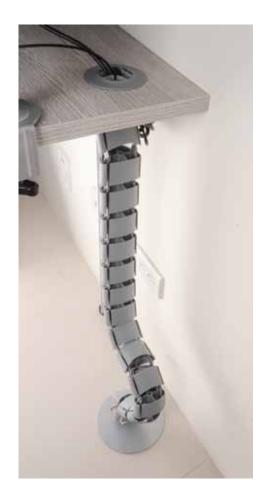

## 89920 Vertical Cable Duct, screw mount type

- To conduct cables to the ground
- Screw fixing underneath desktop
- Regular length 890mm, can be adjusted by removing or adding duct segments
- Color: black, white, gray or translucent

## 89921 Vertical Cable Duct , clamp mount type

- To conduct cables to the ground
- Clamp on desk top, max. 40mm thick
- Regular length 890mm, can be adjusted by removing or adding duct segments
- Color: black, white, gray or translucent