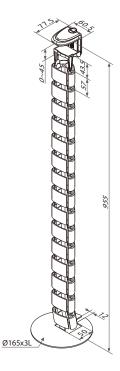

## 89921 Vertical Cable Duct , clamp mount type

- To conduct cables to the ground
- Clamp on desk top, max. 40mm thick
- Regular length 890mm, can be adjusted by removing or adding duct segments
- Color: black, white, gray or translucent