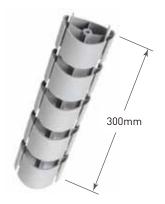

## 8992 5-Piece Extension Kit

- For the higher desks or bar stool
- For electric height adjustable desk, please add 1 or 2 kits