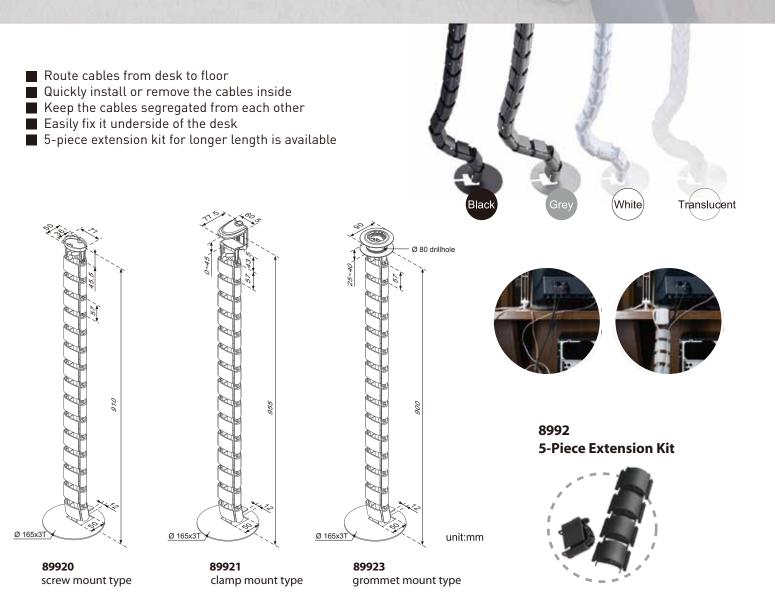

## 89920 Vertical Cable Duct, screw mount type

- To conduct cables to the ground
- Screw fixing underneath desktop
- Regular length 890mm, can be adjusted by removing or adding duct segments
- Color: black, white, gray or translucent

## 89921 Vertical Cable Duct , clamp mount type

- To conduct cables to the ground
- Clamp on desk top, max. 40mm thick
- Regular length 890mm, can be adjusted by removing or adding duct segments
- Color: black, white, gray or translucent

## 89923 Vertical Cable Duct, grommet mount type

- To conduct cables to the ground
- Grommet mount type with a drillhole of Ø80mm
- Color: black, white, gray or translucent

## 8992 5-Piece Extension Kit

- For the higher desks or bar stool
- For electric height adjustable desk, please add 1 or 2 kits