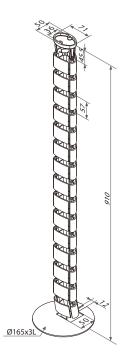

## 89920 Vertical Cable Duct, screw mount type

- To conduct cables to the ground
- Screw fixing underneath desktop
- Regular length 890mm, can be adjusted by removing or adding duct segments
- Color: black, white, gray or translucent