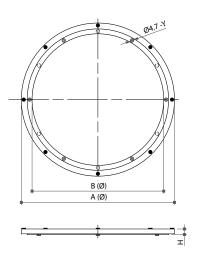

\* For glass tops - joined by suckers

| Item No. | Outer dia. (A) | Inner dia. (B) | Height (H) | Hole (Y) | Maximum loading |
|----------|----------------|----------------|------------|----------|-----------------|
| 54230    | Ø230mm         | Ø166mm         | 12mm       | 4 holes  | 50 kgs          |
| 54300    | Ø325mm         | Ø265mm         | 12mm       | 6 holes  | 80 kgs          |

<sup>\*</sup> The height (H) does not include the bumper height

## Flat surface type

| Item No. | Outer dia. (A) | Inner dia. (B) | Height (H) | Hole (Y) | Maximum loading |
|----------|----------------|----------------|------------|----------|-----------------|
| 54320    | Ø305mm         | Ø248mm         | 12mm       | 3 holes  | 120 kgs         |
| 54400    | Ø403mm         | Ø342mm         | 12mm       | 5 holes  | 125 kgs         |
| 54450    | Ø442mm         | Ø380mm         | 14mm       | 6 holes  | 125 kgs         |
| 54600    | Ø600mm         | Ø520mm         | 16mm       | 4 holes  | 300 kgs         |
| 54750    | Ø750mm         | Ø670mm         | 16mm       | 5 holes  | 450 kgs         |
|          |                |                |            |          |                 |

 $<sup>\</sup>ensuremath{^{*}}$  The height (H) does not include the bumper height