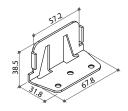

## **62530 Double Bed Fittings**

- \* Material: steel
- \* Thickness: 1.8mm
- \* Each set consist of 1 pair of brackets and screws
- \* Finish: yellow zinc plated

| Item No. | Thickness |
|----------|-----------|
| 62530    | 1.8mm     |