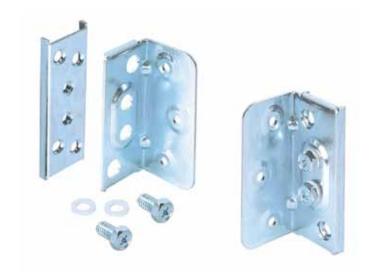

## **62387 Screw-On Bed Fittings Set**

- \* Material: steel
- \* Thickness: 2mm
- \* Each set consist of 4 pairs of brackets and screws
- \* Finish: zinc plated

| Item No. | Thickness |
|----------|-----------|
| 62387    | 2mm       |

## 62518 Screw-On Bed Fittings Set

- \* Material: steel
- \* Thickness: 2mm
- \* Each set consist of 4 pairs of brackets and screws
- \* Finish: zinc plated

| Item No. | Thickness |
|----------|-----------|
| 62518    | 2mm       |