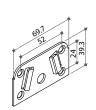

## **62530 Double Bed Fittings**

- \* Material: steel
- \* Thickness: 1.8mm
- \* Each set consist of 1 pair of brackets and screws
- \* Finish: yellow zinc plated

| Item No. | Thickness |
|----------|-----------|
| 62530    | 1.8mm     |