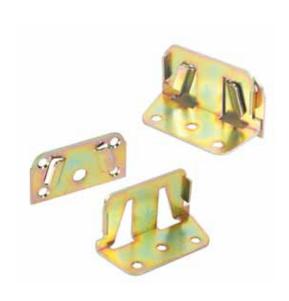

## **62387 Screw-On Bed Fittings Set**

- \* Material: steel
- \* Thickness: 2mm
- \* Each set consist of 4 pairs of brackets and screws
- \* Finish: zinc plated

| Item No. | Thickness |
|----------|-----------|
| 62387    | 2mm       |

## 62518 Screw-On Bed Fittings Set

- \* Material: steel
- \* Thickness: 2mm
- \* Each set consist of 4 pairs of brackets and screws
- \* Finish: zinc plated

| Item No. | Thickness |
|----------|-----------|
| 62518    | 2mm       |

## **62530 Double Bed Fittings**

- \* Material: steel
- \* Thickness: 1.8mm
- \* Each set consist of 1 pair of brackets and screws
- \* Finish: yellow zinc plated

| Item No. | Thickness |
|----------|-----------|
| 62530    | 1.8mm     |