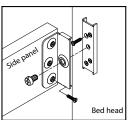

## 62518 Screw-On Bed Fittings Set

- \* Material: steel
- \* Thickness: 2mm
- \* Each set consist of 4 pairs of brackets and screws
- \* Finish: zinc plated

| Item No. | Thickness |
|----------|-----------|
| 62518    | 2mm       |