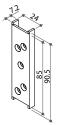

## **62387 Screw-On Bed Fittings Set**

- \* Material: steel
- \* Thickness: 2mm
- \* Each set consist of 4 pairs of brackets and screws
- \* Finish: zinc plated

| Item No. | Thickness |
|----------|-----------|
| 62387    | 2mm       |