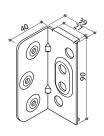

## 62518 Screw-On Bed Fittings Set

- \* Material: steel
- \* Thickness: 2mm
- \* Each set consist of 4 pairs of brackets and screws
- \* Finish: zinc plated

| Item No. | Thickness |
|----------|-----------|
| 62518    | 2mm       |