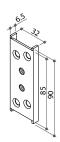

## **62387 Screw-On Bed Fittings Set**

- \* Material: steel
- \* Thickness: 2mm
- \* Each set consist of 4 pairs of brackets and screws
- \* Finish: zinc plated

| Item No. | Thickness |
|----------|-----------|
| 62387    | 2mm       |