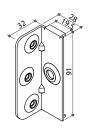

## **62530 Double Bed Fittings**

- \* Material: steel
- \* Thickness: 1.8mm
- \* Each set consist of 1 pair of brackets and screws
- \* Finish: yellow zinc plated

| Item No. | Thickness |
|----------|-----------|
| 62530    | 1.8mm     |