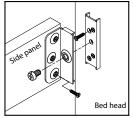

## 62518 Screw-On Bed Fittings Set

- \* Material: steel
- \* Thickness: 2mm
- \* Each set consist of 4 pairs of brackets and screws
- \* Finish: zinc plated

| Item No. | Thickness |
|----------|-----------|
| 62518    | 2mm       |