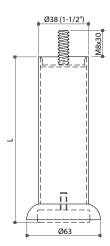

## **Tubby 38 Furniture Feet**

- \* Steel tube Ø38mm (1-1/2")
- \* Silver gray coated and polished chrome plated
- \* M8 threaded hole or M8x30mm threaded bolt

## **RD387 Steel Furniture Feet**

\* Top with M8x30mm bolt and bottom with adjustable floor glide

| Item No.  | Length (L) |
|-----------|------------|
| RD387-75  | 75mm       |
| RD387-100 | 100mm      |
| RD387-125 | 125mm      |
| RD387-150 | 150mm      |
| RD387-200 | 200mm      |
| RD387-300 | 300mm      |