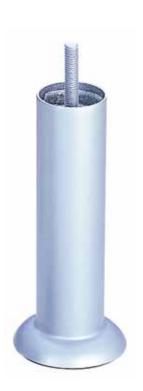

## **Tubby 38 Furniture Feet**

- \* Steel tube Ø38mm (1-1/2")
- \* Silver gray coated and polished chrome plated
- \* M8 threaded hole or M8x30mm threaded bolt

## **RD387 Steel Furniture Feet**

\* Top with M8x30mm bolt and bottom with adjustable floor glide

| Item No.  | Length (L) |
|-----------|------------|
| RD387-75  | 75mm       |
| RD387-100 | 100mm      |
| RD387-125 | 125mm      |
| RD387-150 | 150mm      |
| RD387-200 | 200mm      |
| RD387-300 | 300mm      |