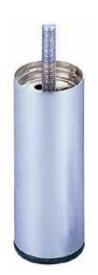

## **Tubby 38 Furniture Feet**

- \* Steel tube Ø38mm (1-1/2")
- \* Silver gray coated and polished chrome plated
- \* M8 threaded hole or M8x30mm threaded bolt

## **RD384 Steel Furniture Feet**

\* Top with M8x30mm bolt and bottom with black plastic cap

| Item No.  | Length (L) |
|-----------|------------|
| RD384-75  | 75mm       |
| RD384-100 | 100mm      |
| RD384-125 | 125mm      |
| RD384-150 | 150mm      |
| RD384-200 | 200mm      |
| RD384-300 | 300mm      |