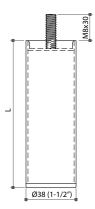

## **Tubby 38 Furniture Feet**

- \* Steel tube Ø38mm (1-1/2")
- \* Silver gray coated and polished chrome plated
- \* M8 threaded hole or M8x30mm threaded bolt

## **RD384 Steel Furniture Feet**

\* Top with M8x30mm bolt and bottom with black plastic cap

| Item No.  | Length (L) |
|-----------|------------|
| RD384-75  | 75mm       |
| RD384-100 | 100mm      |
| RD384-125 | 125mm      |
| RD384-150 | 150mm      |
| RD384-200 | 200mm      |
| RD384-300 | 300mm      |