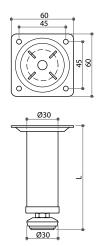

## **TR30 Round Steel Furniture Feet**

- \* Material: steel & plastic
- \* Ø30mm round tube
- \* Finish: nickel, polished chrome, brushed nickel plated, or powder coated
- \* Top with mounting plate
- \* Length: to be specified
- \* With or without adjustable glide