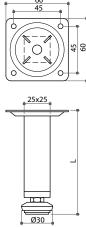

## **TS25 Square Steel Furniture Feet**

- \* Material: steel & plastic
- \* 25x25mm square tube
- \* Finish: nickel, polished chrome, brushed nickel plated, or powder coated
- \* Top with mounting plate
- \* Length: to be specified
- \* With or without adjustable glide

|   | (( <u>,</u> |       |        | 45 |
|---|-------------|-------|--------|----|
|   |             | 25x25 | •      |    |
| • |             |       |        |    |
|   |             |       |        | _  |
|   |             |       |        |    |
|   | [           | Ø30   | )<br>— | _  |
|   | •           |       | 7      |    |

| Item No. | Length (L) |  |
|----------|------------|--|
| TS25-50  | 50mm       |  |
| TS25-75  | 75mm       |  |
| TS25-115 | 115mm      |  |
| TS25-150 | 150mm      |  |
| TS25-200 | 200mm      |  |
| TS25-300 | 300mm      |  |