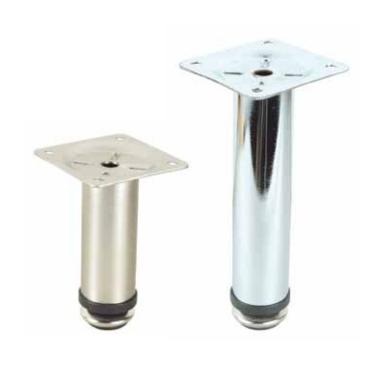

## 11-1 Furniture Feet

## **TS25 Square Steel Furniture Feet**

- \* Material: steel & plastic
- \* 25x25mm square tube
- \* Finish: nickel, polished chrome, brushed nickel plated, or powder coated
- \* Top with mounting plate
- \* Length: to be specified
- \* With or without adjustable glide

## **TR30 Round Steel Furniture Feet**

- \* Material: steel & plastic
- \* Ø30mm round tube
- \* Finish: nickel, polished chrome, brushed nickel plated, or powder coated
- \* Top with mounting plate
- \* Length: to be specified
- \* With or without adjustable glide