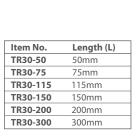

## **TR30 Round Steel Furniture Feet**

- \* Material: steel & plastic
- \* Ø30mm round tube
- \* Finish: nickel, polished chrome, brushed nickel plated, or powder coated
- \* Top with mounting plate
- \* Length: to be specified
- \* With or without adjustable glide