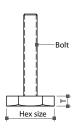

## **BASE Adjustable Floor Glide**

- \* Steel base, zinc, rigid type
- \* Threaded stems: M8, M10, M12, lengths to be specified

| Model No. | Hex size | Thick (T) |
|-----------|----------|-----------|
| BSE25     | 25mm     | 6mm       |