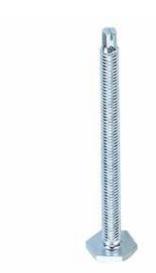

## All Metal Adjustable Floor Glide

\* Steel swivel base, zinc plated with plastic cap, Ø32.5mm

| Model No. | Bolt size |
|-----------|-----------|
| UEC870    | M8x70mm   |
| UEC890    | M8x90mm   |
| UEC1100   | M10x100mm |