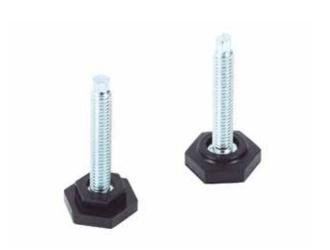

## **BASE Adjustable Floor Glide**

- \* Steel base, zinc, rigid type
- \* Threaded stems: M8, M10, M12, lengths to be specified

| Model No. | Hex size | Thick (T) |
|-----------|----------|-----------|
| BSE25     | 25mm     | 6mm       |