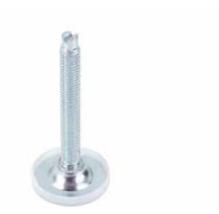

## All Metal Adjustable Floor Glide

\* Steel swivel base, zinc plated with plastic cap, Ø32.5mm

| Model No. | Bolt size |
|-----------|-----------|
| UEC870    | M8x70mm   |
| UEC890    | M8x90mm   |
| UEC1100   | M10x100mm |