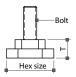

## **HEX Adjustable Floor Glide**

- \* Nylon base, black, white, rigid type
- \* Without metal shell
- \* With hex or round collar
- \* Dimensions of threaded stem to be specified

| Model No. | Hex size | Thick (T) | Collar |
|-----------|----------|-----------|--------|
| HEX125H   | 25mm     | 11mm      | hex    |
| HEX125R   | 25mm     | 10mm      | round  |