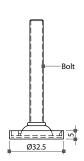

## All Metal Adjustable Floor Glide

\* Steel swivel base, zinc plated with plastic cap, Ø32.5mm

| Model No. | Bolt size |
|-----------|-----------|
| UEC870    | M8x70mm   |
| UEC890    | M8x90mm   |
| UEC1100   | M10x100mm |