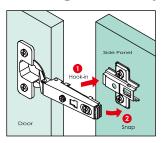

# **04-1** Concealed Cup Hinges

## **Mounting Plate for Clip on Hinge**





## \* Chipboard screw

| Item No. | Height (H) | Mounting method |
|----------|------------|-----------------|
| UMT202   | 2          | chiphoard scrow |
| UMT204   | 4          | chipboard screw |









## \* Chipboard screw (with 4 screw holes)

| Item No. | Height (H) | Mounting method                         |
|----------|------------|-----------------------------------------|
| UMT253   | 3          | chipboard screw<br>(with 4 screw holes) |









#### \* Premounted with Euro screws

| Item No. | Height (H) | Mounting method |
|----------|------------|-----------------|
| UMT212   | 2          | premounted with |
| UMT214   | 4          | Euro screws     |









### \* Premounted with wood screws

| Item No. | Height (H) | Mounting method |
|----------|------------|----