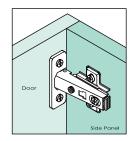

# **04-1** Concealed Cup Hinges

## **Mounting Plate for Clip on Hinge**





## \* Chipboard screw

| Item No. | Height (H) | Mounting method |
|----------|------------|-----------------|
| UMT202   | 2          | chiphoard scrow |
| UMT204   | 4          | chipboard screw |









## \* Chipboard screw (with 4 screw holes)

| Item No. | Height (H) | Mounting method                         |
|----------|------------|-----------------------------------------|
| UMT253   | 3          | chipboard screw<br>(with 4 screw holes) |









#### \* Premounted with Euro screws

| Item No. | Height (H) | Mounting method |
|----------|------------|-----------------|
| UMT212   | 2          | premounted with |
| UMT214   | 4          | Euro screws     |









### \* Premounted with wood screws

| Item No. | Height (H) | Mounting method |
|----------|------------|------