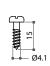

## \* Chipboard screw

| Item No. | Height (H) | Mounting method |
|----------|------------|-----------------|
| UMT202   | 2          | chiphoard scrow |
| UMT204   | 4          | chipboard screw |