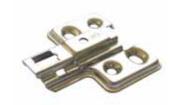

# **04-1** Concealed Cup Hinges

## **Mounting Plate for Clip on Hinge**





## \* Chipboard screw

| Item No. | Height (H) | Mounting method |
|----------|------------|-----------------|
| UMT202   | 2          | chiphoard scrow |
| UMT204   | 4          | chipboard screw |









## \* Chipboard screw (with 4 screw holes)

| Item No. | Height (H) | Mounting method                         |
|----------|------------|-----------------------------------------|
| UMT253   | 3          | chipboard screw<br>(with 4 screw holes) |









#### \* Premounted with Euro screws

| Item No. | Height (H) | Mounting method |
|----------|------------|-----------------|
| UMT212   | 2          | premounted with |
| UMT214   | 4          | Euro screws     |









### \* Premounted with wood screws

| Item No. | Height (H) | Mounting method |
|----------|------------|-----------------|
| UMT232   | 2          | premounted with |
| UMT234   | 4          | wood screws     |









## \* Ø5mm nylon expansion nut fixing

| Item No. | Height (H) | Mounting method      |
|----------|------------|----------------------|
| UMT222   | 2          | Ø5mm nylon           |
| UMT224   | 4          | expansion nut fixing |