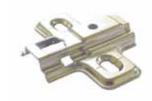

# **04-1** Concealed Cup Hinges

## **Mounting Plate for Clip on Hinge**





## \* Chipboard screw

| Item No. | Height (H) | Mounting method |
|----------|------------|-----------------|
| UMT202   | 2          | chiphoard scrow |
| UMT204   | 4          | chipboard screw |









## \* Chipboard screw (with 4 screw holes)

| Item No. | Height (H) | Mounting method                         |
|----------|------------|-----------------------------------------|
| UMT253   | 3          | chipboard screw<br>(with 4 screw holes) |









#### \* Premounted with Euro screws

| Item No. | Height (H) | Mounting method |
|----------|------------|-----------------|
| UMT212   | 2          | premounted with |
| UMT214   | 4          | Euro screws     |









### \* Premounted with wood screws

| Item No. | Height (H) | Mounting method |
|----------|------------|-----------------|
| UMT232   | 2          | premounted with |
| UMT234   | 4          | wood screws     |









## \* Ø5mm nylon expansion nut fixing

| Item No. | Height (H) | Mounting method      |
|---------