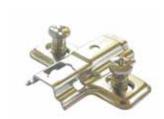

# **04-1** Concealed Cup Hinges

## **Mounting Plate for Clip on Hinge**





## \* Chipboard screw

| Item No. | Height (H) | Mounting method |
|----------|------------|-----------------|
| UMT202   | 2          | chiphoard scrow |
| UMT204   | 4          | chipboard screw |









## \* Chipboard screw (with 4 screw holes)

| Item No. | Height (H) | Mounting method                         |
|----------|------------|-----------------------------------------|
| UMT253   | 3          | chipboard screw<br>(with 4 screw holes) |









#### \* Premounted with Euro screws

| Item No. | Height (H) | Mounting method |
|----------|------------|-----------------|
| UMT212   | 2          | premounted with |
| UMT214   | 4          | Euro screws     |









### \* Premounted with wood screws

| Item No. | Height (H) | Mounting method |
|----------|------------|-----------------|
| UMT232   | 2          | premounted with |
| UMT234   | 4          | wood screws     |









## \* Ø5mm nylon expansion nut fixing

| Item No. | Height (H) | Mounting method      |
|----------|------------|----------------------|
| UMT222   | 2          | Ø5mm nylon           |
| UMT224   | 4          | expansion nut fixing |