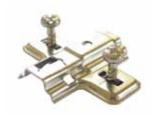

---|
| UMT202   | 2          | chiphoard scrow |
| UMT204   | 4          | chipboard screw |









## \* Chipboard screw (with 4 screw holes)

| Item No. | Height (H) | Mounting method                         |
|----------|------------|-----------------------------------------|
| UMT253   | 3          | chipboard screw<br>(with 4 screw holes) |









#### \* Premounted with Euro screws

| Item No. | Height (H) | Mounting method |
|----------|------------|-----------------|
| UMT212   | 2          | premounted with |
| UMT214   | 4          | Euro screws     |









### \* Premounted with wood screws

| Item No. | Height (H) | Mounting method |
|----------|------------|-----------------|
| UMT232   | 2          | premounted with |
| UMT234   | 4          | wood screws     |









## \* Ø5mm nylon expansion nut fixing

| Item No. | Height (H) | Mounting method      |
|----------|------------|----------------------|
| UMT222   | 2          | Ø5mm nylon           |
| UMT224   | 4          | expansion nut fixing |