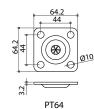

## Stem Type: A) Thread Bolt stem:

B) Plate stem:

PT90

|                              |                                           | Dia.   | W    | Mounting Height<br>plate stem thread stem |                         | Dynamic<br>Loading capacity |                     |
|------------------------------|-------------------------------------------|--------|------|-------------------------------------------|-------------------------|-----------------------------|---------------------|
| Item No.                     | Туре                                      |        |      |                                           |                         |                             | KG                  |
| MTC75<br>MTC751<br>MTC755    | non-brake<br>double brake<br>one way roll | Ø75mm  | 52mm | 104mm<br>(for PT64)                       |                         | 95mm                        | 70 kgs / per castor |
| MTC100<br>MTC1001<br>MTC1005 | non-brake<br>double brake<br>one way roll | Ø100mm | 64mm | 131.5mm<br>(for PT90)                     | 129.5mm<br>(for PT9275) | 122.5mm                     | 80 kgs / per castor |
| MTC125<br>MTC1251<br>MTC1255 | non-brake<br>double brake<br>one way roll | Ø125mm | 74mm | 157.5mm<br>(for PT90)                     | 155.5mm<br>(for PT9275) | 149mm                       | 90 kgs / per castor |