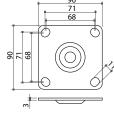

## Stem Type: A) Thread Bolt stem:

B) Plate stem:

PT90

|                              |                                           | Dia.   | W    | Mounting Height<br>plate stem thread stem |                         | Dynamic<br>Loading capacity |                     |
|------------------------------|-------------------------------------------|--------|------|-------------------------------------------|-------------------------|-----------------------------|---------------------|
| Item No.                     | Туре                                      |        |      |                                           |                         |                             | KG                  |
| MTC75<br>MTC751<br>MTC755    | non-brake<br>double brake<br>one way roll | Ø75mm  | 52mm | 104mm<br>(for PT64)                       |                         | 95mm                        | 70 kgs / per castor |
| MTC100<br>MTC1001<br>MTC1005 | non-brake<br>double brake<br>one way roll | Ø100mm | 64mm | 131.5mm<br>(for PT90)                     | 129.5mm<br>(for PT9275) | 122.5mm                     | 80 kgs / per castor |
| MTC125<br>MTC1251<br>MTC1255 | non-brake<br>double brake<br>one way roll | Ø125mm | 74mm | 157.5mm<br>(for PT90)                     | 155.5mm<br>(for PT9275) | 149mm                       | 90 kgs / per castor |