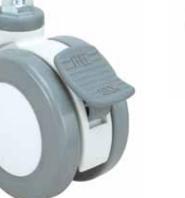

## **MTC Trolley Twin Wheel Castors**

- \* Plastic housing of polyamide and glass fiber
- \* Polyamide wheel with TPE tread

non-brake

- \* Cover in PP
- \* Applicable to trolley and shopping cart

(fixed)

double brake (total locking)