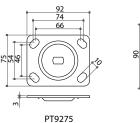

## Stem Type: A) Thread Bolt stem:

B) Plate stem:

PT90

|                              |                                           | Dia.   | W    | Mounting Height<br>plate stem thread stem |                         | Dynamic<br>Loading capacity |                     |
|------------------------------|-------------------------------------------|--------|------|-------------------------------------------|-------------------------|-----------------------------|---------------------|
| Item No.                     | Туре                                      |        |      |                                           |                         |                             | KG                  |
| MTC75<br>MTC751<br>MTC755    | non-brake<br>double brake<br>one way roll | Ø75mm  | 52mm | 104mm<br>(for PT64)                       |                         | 95mm                        | 70 kgs / per castor |
| MTC100<br>MTC1001<br>MTC1005 | non-brake<br>double brake<br>one way roll | Ø100mm | 64mm | 131.5mm<br>(for PT90)                     | 129.5mm<br>(for PT9275) | 122.5mm                     | 80 kgs / per castor |
| MTC125<br>MTC1251<br>MTC1255 | non-brake<br>double brake<br>one way roll | Ø125mm | 74mm | 157.5mm<br>(for PT90)                     | 155.5mm<br>(for PT9275) | 149mm                       | 90 kgs / per castor |