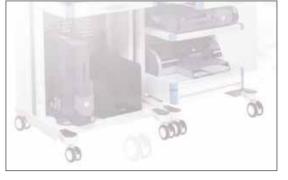

## **MTC Trolley Twin Wheel Castors**

- \* Plastic housing of polyamide and glass fiber
- \* Polyamide wheel with TPE tread

non-brake

- \* Cover in PP
- \* Applicable to trolley and shopping cart

(fixed)

double brake (total locking)