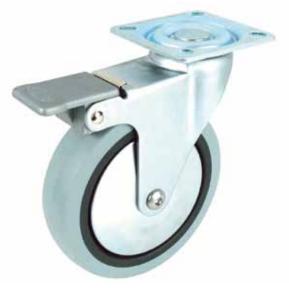

## **PNC Single Wheel Castor**

- \* Wheel material: PP core and soft PU tread in black or gray
- \* Pressed steel wheel supporter and hub caps in zinc plating
- \* Ball bearing swivel
- \* Rigid (one-way rolling) wheel supporter is available

PNC75-20 (brake)

PNC75-5 (rigid)

PNC100-20 (brake)

| Item No.                          | Туре                                        | Dia.   | W      | H     | Static<br>Loading capacity |
|-----------------------------------|---------------------------------------------|--------|--------|-------|----------------------------|
| PNC64-1<br>PNC64-20<br>PNC64-6    | swivel, non-brake<br>swivel, brake<br>rigid | Ø64mm  | 23.5mm | 85mm  | 50 kgs / per castor        |
| PNC75-1<br>PNC75-20<br>PNC75-5    | swivel, non-brake<br>swivel, brake<br>rigid | Ø75mm  | 23.5mm | 98mm  | 50 kgs / per castor        |
| PNC100-1<br>PNC100-20<br>PNC100-5 | swivel, non-brake<br>swivel, brake<br>rigid | Ø100mm | 23.5mm | 125mm | 60 kgs / per castor        |