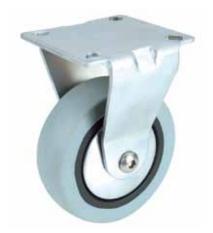

## **PNC Single Wheel Castor**

- \* Wheel material: PP core and soft PU tread in black or gray
- \* Pressed steel wheel supporter and hub caps in zinc plating
- \* Ball bearing swivel
- \* Rigid (one-way rolling) wheel supporter is available

PNC75-20 (brake)

PNC75-5 (rigid)

PNC100-20 (brake)

| Item No.                          | Туре                                        | Dia.   | W      | H     | Static<br>Loading capacity |
|-----------------------------------|---------------------------------------------|--------|--------|-------|----------------------------|
| PNC64-1<br>PNC64-20<br>PNC64-6    | swivel, non-brake<br>swivel, brake<br>rigid | Ø64mm  | 23.5mm | 85mm  | 50 kgs / per castor        |
| PNC75-1<br>PNC75-20<br>PNC75-5    | swivel, non-brake<br>swivel, brake<br>rigid | Ø75mm  | 23.5mm | 98mm  | 50 kgs / per castor        |
| PNC100-1<br>PNC100-20<br>PNC100-5 | swivel, non-brake<br>swivel, brake<br>rigid | Ø100mm | 23.5mm | 125mm | 60 kgs / per castor        |