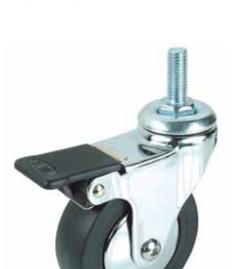

## **PNC Single Wheel Castor**

- \* Wheel material: PP core and soft PU tread in black or gray
- \* Pressed steel wheel supporter and hub caps in zinc plating
- \* Ball bearing swivel
- \* Rigid (one-way rolling) wheel supporter is available

PNC75-20 (brake)

PNC75-5 (rigid)

PNC100-20 (brake)

| Item No.                          | Туре                                        | Dia.   | W      | H     | Static<br>Loading capacity |
|-----------------------------------|---------------------------------------------|--------|--------|-------|----------------------------|
| PNC64-1<br>PNC64-20<br>PNC64-6    | swivel, non-brake<br>swivel, brake<br>rigid | Ø64mm  | 23.5mm | 85mm  | 50 kgs / per castor        |
| PNC75-1<br>PNC75-20<br>PNC75-5    | swivel, non-brake<br>swivel, brake<br>rigid | Ø75mm  | 23.5mm | 98mm  | 50 kgs / per castor        |
| PNC100-1<br>PNC100-20<br>PNC100-5 | swivel, non-brake<br>swivel, brake<br>rigid | Ø100mm | 23.5mm | 125mm | 60 kgs / per castor        |