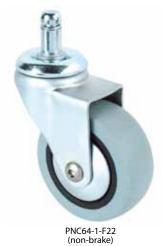

## **PNC Single Wheel Castor**

- \* Wheel material: PP core and soft PU tread in black or gray
- \* Pressed steel wheel supporter and hub caps in zinc plating
- \* Ball bearing swivel
- \* Rigid (one-way rolling) wheel supporter is available

PNC75-20 (brake)

PNC75-5 (rigid)

PNC100-20 (brake)

| Item No.                          | Туре                                        | Dia.   | W      | H     | Static<br>Loading capacity |
|-----------------------------------|---------------------------------------------|--------|--------|-------|----------------------------|
| PNC64-1<br>PNC64-20<br>PNC64-6    | swivel, non-brake<br>swivel, brake<br>rigid | Ø64mm  | 23.5mm | 85mm  | 50 kgs / per castor        |
| PNC75-1<br>PNC75-20<br>PNC75-5    | swivel, non-brake<br>swivel, brake<br>rigid | Ø75mm  | 23.5mm | 98mm  | 50 kgs / per castor        |
| PNC100-1<br>PNC100-20<br>PNC100-5 | swivel, non-brake<br>swivel, brake<br>rigid | Ø100mm | 23.5mm | 125mm | 60 kgs / per castor        |