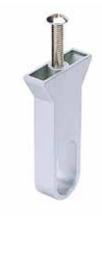

## AW1104 Album Rail Support

- \* Side mounting with 32mm hole C.C. or top mounting with M6 nut and 40mm L. bolt
- \* Plastic, silver coated
- \* Each set includes one right hand and one left hand support

## AW1105 Album Center Rail Support

- \* Top mounting only, with M6 nut and 40mm L. bolt
- \* Plastic, silver coated
- \* To be used with **AW1104** rail support