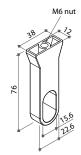

## AW1105 Album Center Rail Support

- \* Top mounting only, with M6 nut and 40mm L. bolt
- \* Plastic, silver coated
- \* To be used with **AW1104** rail support