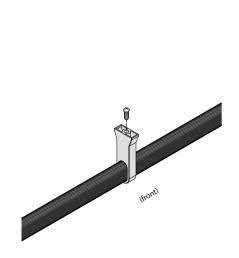

## AW1101 Album Wardrobe Rail

- \* Extruded and anodized aluminium tube, topped with soft PU (rubber-like) insert to hold clothes hangers steadily and silently
- \* 3 meters (10 feet) long

| Item No. | Size    |  |
|----------|---------|--|
| AW1101   | 15x30mm |  |

## AW1104 Album Rail Support

- \* Side mounting with 32mm hole C.C. or top mounting with M6 nut and 40mm L. bolt
- \* Plastic, silver coated
- \* Each set includes one right hand and one left hand support