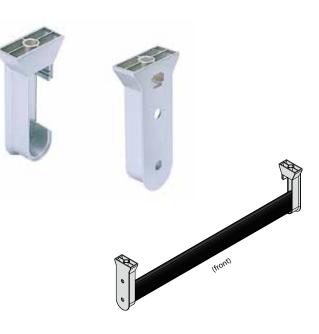

## AW1104 Album Rail Support

- \* Side mounting with 32mm hole C.C. or top mounting with M6 nut and 40mm L. bolt
- \* Plastic, silver coated
- \* Each set includes one right hand and one left hand support

AW1105

AW1101

AW1104

## AW1105 Album Center Rail Support

- \* Top mounting only, with M6 nut and 40mm L. bolt
- \* Plastic, silver coated
- \* To be used with **AW1104** rail support