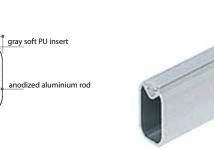

## AW1101 Album Wardrobe Rail

- \* Extruded and anodized aluminium tube, topped with soft PU (rubber-like) insert to hold clothes hangers steadily and silently
- \* 3 meters (10 feet) long

| Item No. | Size    |  |
|----------|---------|--|
| AW1101   | 15x30mm |  |