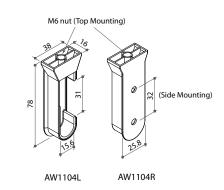

## AW1104 Album Rail Support

- \* Side mounting with 32mm hole C.C. or top mounting with M6 nut and 40mm L. bolt
- \* Plastic, silver coated
- \* Each set includes one right hand and one left hand support