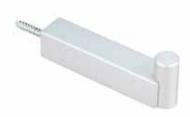

### **A7912 Single Coat Hook**

- \* Aluminium, natural anodized (matt silver)
- \* With wall mounting accessories including brass dowel, set screw, plastic anchor and screw