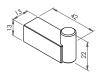

## **A7911 Single Coat Hook**

- \* Aluminium, natural anodized (matt silver)
- \* With wall mounting accessories including brass dowel, set screw, plastic anchor and screw

### **A7912 Single Coat Hook**

- \* Aluminium, natural anodized (matt silver)
- \* With wall mounting accessories including brass dowel, set screw, plastic anchor and screw