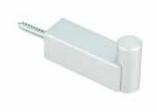

## **A7911 Single Coat Hook**

- \* Aluminium, natural anodized (matt silver)
- \* With wall mounting accessories including brass dowel, set screw, plastic anchor and screw