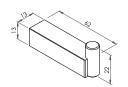

### **A7301 Single Coat Hook**

- \* Aluminium, natural anodized (matt silver)
- \* With 2 visible screw holes