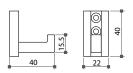

### **A7301 Single Coat Hook**

- \* Aluminium, natural anodized (matt silver)
- \* With 2 visible screw holes