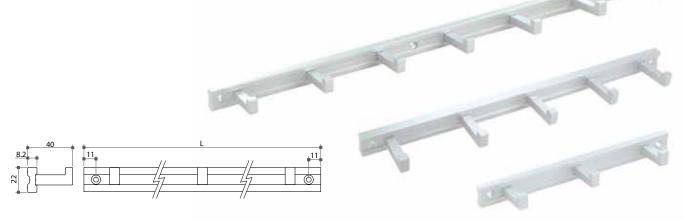

#### **A7302 Square Coat Hooks**

\* Aluminium, natural anodized (matt silver)

\* With visible screw hole

| Item No. | Number of hook | L     |
|----------|----------------|-------|
| A7302-3  | 3 pcs          | 216mm |
| A7302-5  | 5 pcs          | 376mm |
| A7302-7  | 7 pcs          | 536mm |