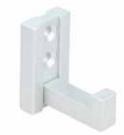

## **A7911 Single Coat Hook**

- \* Aluminium, natural anodized (matt silver)
- \* With wall mounting accessories including brass dowel, set screw, plastic anchor and screw

### **A7912 Single Coat Hook**

- \* Aluminium, natural anodized (matt silver)
- \* With wall mounting accessories including brass dowel, set screw, plastic anchor and screw